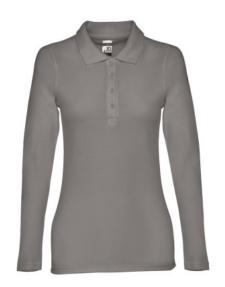

### THC BERN WOMEN. WOMEN'S LONG SLEEVE POLO SHIRT

# Specification

Long-sleeved polo for women in piquč 100% carded cotton (210 g/m²) (colour 183: 85% cotton/15% viscose). Rib collar reinforced with piquč knit ribbon. Contains reinforced placket with 4 matching colour buttons (extra button inserted in the inner seam). Piece cut and sewn with double seam sleeves. The visible label is removable. Sizes: S, M, L, XL, XXL